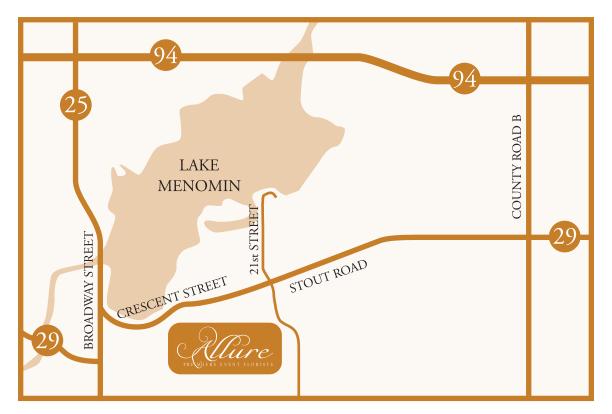

## 1802B Stout Road, Menomonie, WI • 715.235.0902

## **DIRECTIONS FROM WEST ON 94**

- 1 Take Exit 41/WI-25 South
- 2 Turn RIGHT to get on WI-25 South/ Broadway Street
- **3** Take a slight **LEFT** on **Crescent Street**
- **4** Take a **LEFT** on **Main Street**
- **5** Take a slight **LEFT** to stay on **Stout Road**
- **6** Allure will be on the **RIGHT** side.

## **DIRECTIONS FROM EAST ON 94**

- 1 Take Exit 52/WI-29 West
- 2 Turn **RIGHT** to get on **WI-29 West**
- 3 WI-29 West will turn into Stout Road
- 4 Allure will be on the **LEFT** side.

## **DIRECTIONS FROM SOUTH ON 25**

- 1 Go NORTH on WI-25 North
- 2 Turn **RIGHT** on **Main Street**
- **3** Take a slight **LEFT** to stay on **Stout Road**
- 4 Allure will be on the **RIGHT** side.